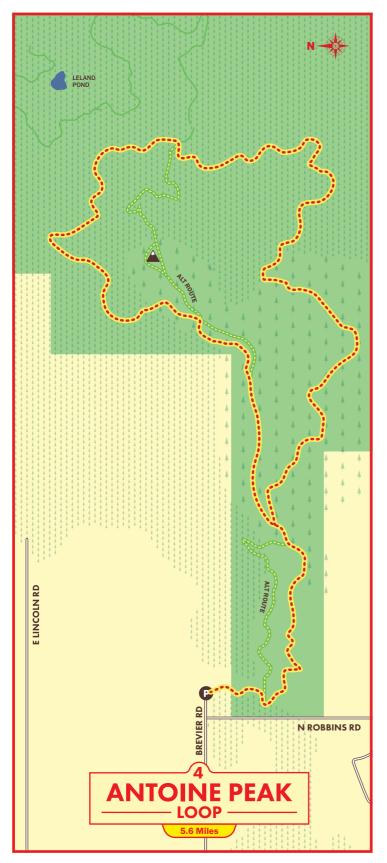

The 5.6-mile moderately difficult trail, called the Emerald Necklace, routes visitors around Antoine Peak at a consistent elevation gain of 3,000 feet. This loop offers amazing views of the surrounding peaks and plains and is located in Spokane Valley, north of Liberty Lake. The Emerald Necklace has signs to guide you to a number of other trails that lead to Leland Pond and to the summit of Antoine Peak. This important conservation area helps protect critical habitat for the region's large mammals, so be on the lookout for wildlife.

PARKING ADDRESS 15501 E. Brevier Rd, Spokane Valley WA 99212

**ELEVATION** 

GAIN 732F1

KID

FRIENDLY

LEASH

REQUIRED