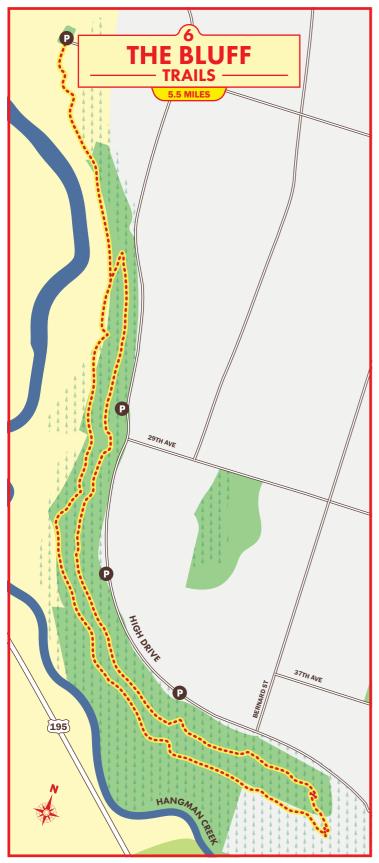

## THE BLUFF TRAILS

**BIKES OK** 

5.5 MILES

**EASY** 

The Bluff Trails cover over 23 miles and began as a few local bikers' and hikers' dream. The long segments of trails are located on the sandy hillside below High Drive and above Hangman Creek. Its close proximity to the South Hill neighborhood allows this area to be well-loved and watched over by the Friends of the Bluff group. From invasive weed removal, to providing free dog poop bags, and wildfire prevention, local stewards take care of the bluff year-round. The hillside is home to a vast array of wildflowers during the spring and into the summer.